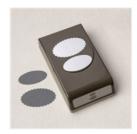

Price: \$11.50

Double Oval Punch - 154242

Price: \$22.00

Blue Adhesive-Backed Gems -153547

**Sale: \$3.20** Price: \$8.00

Baker's Twine Essentials Pack -155475

Price: \$11.00

Night Of Navy 8-1/2" X 11" Cardstock -100867