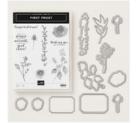

## Supply List

Apr 18, 2024

Patty Bennett 510-724-1693 pattystamps@comcast.net www.PattyStamps.com

Frosted Floral 12" X 12" (30.5 X 30.5 Cm) Specialty Designer Series Paper - 147800

Price: \$14.00

First Frost Clear-Mount Bundle -149943

Price: \$49.50

First Frost Wood-Mount Bundle -149942

Price: \$56.50

Blackberry Bliss 8-1/2" X 11" Cardstock -133675

Price: \$10.00

Pear Pizzazz 8-1/2" X 11" Cardstock -131201

Price: \$9.25

Mossy Meadow 8-1/2" X 11" Cardstock -133676