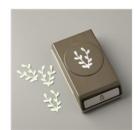

Price: \$10.00

Whisper White 8-1/2" X 11" Cardstock -100730

Price: \$9.75

Pearlized Doilies - 146936

Price: \$4.50

Stitched Shapes Dies - 145372

Price: \$30.00

Sprig Punch -148012

Price: \$18.00

Champagne Mist Shimmer Paint -147044

Price: \$8.00

Stampin' Spritzer - 126185

Price: \$4.00

Blackberry Bliss Classic Stampin' Pad - 147092

Price: \$9.00

Pear Pizzazz Classic Stampin' Pad - 147104