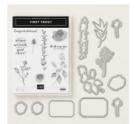

## Supply List

Apr 18, 2024

Patty Bennett 510-724-1693 pattystamps@comcast.net www.PattyStamps.com

Frosted Floral 12" X 12" (30.5 X 30.5 Cm) Specialty Designer Series Paper - 147800

Price: \$14.00

First Frost Clear-Mount Bundle -149943

Price: \$49.50

First Frost Wood-Mount Bundle -149942

Price: \$56.50

Blackberry Bliss 8-1/2" X 11" Cardstock -133675

Price: \$10.00

Pear Pizzazz 8-1/2" X 11" Cardstock -131201

Price: \$9.25

Mossy Meadow 8-1/2" X 11" Cardstock -133676