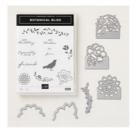

Botanical Bliss
Clear-Mount
Bundle - 148333

Price: \$41.25

Animal Outing
Clear-Mount
Bundle - 148324

Price: \$45.00

Fable Friends
Cling Stamp Set 148670

Price: \$22.00

<u>Layering Circles</u> <u>Dies - 141705</u>