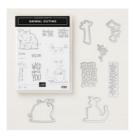

Botanical Bliss
Clear-Mount
Bundle - 148333

Price: \$41.25

Animal Outing
Clear-Mount
Bundle - 148324

Price: \$45.00

Fable Friends
Cling Stamp Set 148670

Price: \$22.00

<u>Layering Circles</u> <u>Dies - 141705</u>