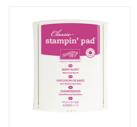

## Apr 25, 2024

Picture Perfect Birthday Photopolymer Stamp Set -145519

Price: \$17.00

Berry Burst Classic Stampin' Pad -144083

Price: \$6.50

Berry Burst 8-1/2" X 11" Cardstock -144243

Price: \$10.00

Whisper White 8-1/2" X 11" Thick Cardstock -140272