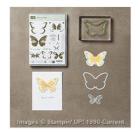

## Apr 26, 2024

Watercolor Wings Photopolymer Bundle - 140232

Price: \$36.50

Sahara Sand Classic Stampin' Pad - 126976

Price: \$6.50

Soft Sky Classic Stampin' Pad -131181

Price: \$6.50

Soft Suede Classic Stampin' Pad -126978