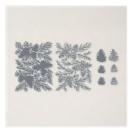

Price: \$22.00

Christmas
Pinecone Dies 156309

**Sale: \$22.50**Price: \$45.00

Rectangle Stitched Dies - 151820

**Sale: \$24.50** Price: \$35.00

Painted Christmas 12" X 12" (30.5 X 30.5 Cm) Designer Series Paper -156292

Gold Holly Leaves - 156311

**Sale: \$1.25** Price: \$7.50