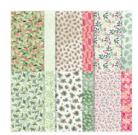

Price: \$22.00

Christmas
Pinecone Dies 156309

**Sale: \$22.50**Price: \$45.00

Rectangle Stitched Dies - 151820

**Sale: \$24.50** Price: \$35.00

Painted Christmas 12" X 12" (30.5 X 30.5 Cm) Designer Series Paper -156292