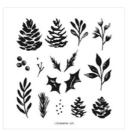

Price: \$22.00

Christmas
Pinecone Dies 156309

**Sale: \$22.50**Price: \$45.00

Rectangle Stitched Dies - 151820

**Sale: \$24.50** Price: \$35.00

Painted Christmas 12" X 12" (30.5 X 30.5 Cm) Designer Series Paper -156292