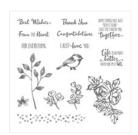

Price: \$8.00

1-3/4" (4.4 Cm) Circle Punch -119850

Price: \$22.00

2" (5.1 Cm) Circle Punch - 133782

Price: \$22.00

Copper Foil Sheets - 142020

Price: \$5.00

Petal Palette Clear-Mount Stamp Set -145788

Price: \$35.00