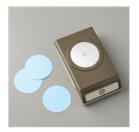

Price: \$8.00

1-3/4" (4.4 Cm) Circle Punch -119850

Price: \$22.00

2" (5.1 Cm) Circle Punch - 133782

Price: \$22.00

Copper Foil Sheets - 142020

Price: \$5.00

Petal Palette Clear-Mount Stamp Set -145788