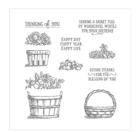

## Apr 19, 2024

Kimberly Van Diepen 719-360-1242 stampinbythesea@me.com www.stampinbythesea.com

Basket Of Wishes Photopolymer Stamp Set -142200

Price: \$17.00

Very Vanilla 8-1/2" X 11" Cardstock -101650

Price: \$10.50