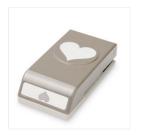

Price: \$9.50

White Stampin' Emboss Powder -109132

Price: \$6.00

Heat Tool - 129053

Price: \$31.00

Sweetheart Punch - 133786

Price: \$16.00

2" (5.1 Cm) Circle Punch - 133782