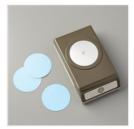

Price: \$9.50

White Stampin' Emboss Powder -109132

Price: \$6.00

Heat Tool - 129053

Price: \$31.00

Sweetheart Punch - 133786

Price: \$16.00

2" (5.1 Cm) Circle Punch - 133782