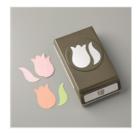

Price: \$48.50

**Layering Circles** Dies - 151770

Price: \$35.00

Tulip Builder Punch - 151295

Sale: \$11.40 Price: \$19.00

Sale: \$5.40

Tasteful Textile 3D **Embossing Folder** - 152718

Price: \$9.00