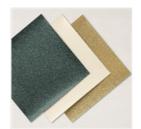

Price: \$15.00

Glimmer 12" X 12" (30.5 X 30.5 Cm) Specialty Paper -159537

Price: \$10.00

Soft Suede 8-1/2" X 11" Cardstock -115318

Price: \$9.25

Cherry Cobbler 8-1/2" X 11" Cardstock -119685

Price: \$10.00

Basic White 8-1/2" X 11" Cardstock -159276

Price: \$10.50

Cherry Cobbler Classic Stampin' Pad - 147083

Price: \$9.00

Evening Evergreen Classic Stampin' Pad - 155576

Sale: \$3.20

Price: \$8.00

Daffodil Delight Classic Stampin' Pad - 147094

Price: \$9.00