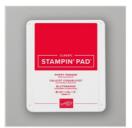

Price: \$7.50

Poppy Parade Classic Stampin' Pad - 147050

Price: \$9.00

Tear & Tape Adhesive - 138995

Price: \$7.00

Poppy Parade 8-1/2" X 11" Cardstock -119793

Price: \$10.00

Whisper White 8-1/2" X 11" Cardstock -100730