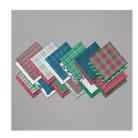

Price: \$9.00

Wrapped In Plaid 6" X 6" (15.2 X 15.2 Cm) Specialty Designer Series Paper - 149596

Price: \$14.50

Whisper White 8-1/2" X 11" Cardstock -100730

Price: \$9.75

Shaded Spruce 8-1/2" X 11" Cardstock -146981