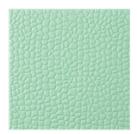

Price: \$9.00

Wrapped In Plaid 6" X 6" (15.2 X 15.2 Cm) Specialty Designer Series Paper - 149596

Price: \$14.50

Whisper White 8-1/2" X 11" Cardstock -100730

Price: \$9.75

Shaded Spruce 8-1/2" X 11" Cardstock -146981