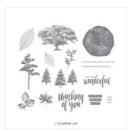

## Supply List Jul 1, 2024

Rooted In Nature Clear-Mount Stamp Set -146482

Price: £39.00

Rooted In Nature Wood-Mount Stamp Set -146479

Price: £51.00

Stitched Seasons Framelits Dies -149013

Price: £31.00

Under The Mistletoe Designer Series Paper -146921