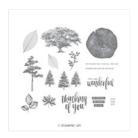

## Supply List Jul 1, 2024

Rooted In Nature Clear-Mount Stamp Set -146482

Price: £39.00

Rooted In Nature Wood-Mount Stamp Set -146479

Price: £51.00

Stitched Seasons Framelits Dies -149013

Price: £31.00

Under The Mistletoe Designer Series Paper -146921