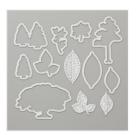

Price: \$55.00

Rooted In Nature Clear-Mount Bundle - 148353

Price: \$72.75

Rooted In Nature Wood-Mount Bundle - 148352

Price: \$84.50

Nature's Root Dies - 146341

Price: \$39.00

Crumb Cake Classic Stampin' Pad - 126975