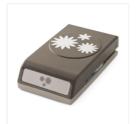

## Supply List Apr 18, 2024

Stylish Stems Framelits Dies -142750

Price: \$31.00

Blossom Bunch Punch - 140612

Price: \$18.00

You've Got This Wood-Mount Stamp Set -139572

Price: \$39.00

You've Got This Clear-Mount Stamp Set -139575