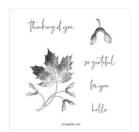

## Apr 26, 2024

Soft Seedlings Cling Stamp Set (English) - 159905

**Sale: \$14.00** Price: \$20.00

Basic White 8-1/2" X 11" Thick Cardstock -159229

Price: \$9.00

Kraft 6" X 6" (15.2 X 15.2 Cm) Paper Pack - 156325