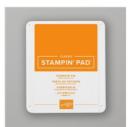

**Sale: \$2.40** Price: \$6.00

Crushed Curry Classic Stampin' Pad - 147087

Price: \$9.00

Pumpkin Pie Classic Stampin' Pad - 147086

Price: \$9.00

Soft Suede Classic Stampin' Pad -147115

**Sale: \$3.20** Price: \$8.00