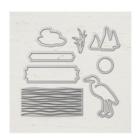

Price: \$22.00

Lilypad Lake Wood-Mount Stamp Set -146493

Price: \$30.00

Lakeside Dies - 146351

Price: \$27.00

Pool Party 8-1/2" X 11" Cardstock -122924

Price: \$10.00

Whisper White 8-1/2" X 11" Cardstock -100730