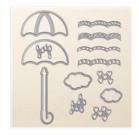

## **Supply List**

**Umbrella Weather** Framelits Dies -141479

Price: \$25.00

Up & Away Thinlits Dies - 142748

Price: \$30.00

Blender Pens -102845

Price: \$13.00

Aqua Painters -103954