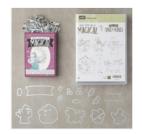

## Apr 20, 2024

Magical Day Clear-Mount Bundle -145985

Price: \$45.75

**Magical Day** Wood-Mount Bundle - 145984

Price: \$53.00

**Basic Gray Archival Stampin'** Pad - 140932

Price: \$7.00

Bermuda Bay Classic Stampin' Pad - 131171