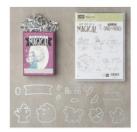

## Apr 20, 2024

Magical Day Clear-Mount Bundle -145985

Price: \$45.75

**Magical Day** Wood-Mount Bundle - 145984

Price: \$53.00

**Basic Gray Archival Stampin'** Pad - 140932

Price: \$7.00

Bermuda Bay Classic Stampin' Pad - 131171