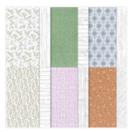

Heart & Home 12" X 12" (30.5 X 30.5 Cm) Designer

Series Paper -157928

**Sale: \$4.60**Price: \$11.50

Heart & Home Doilies - 157956

**Sale: \$2.00**Price: \$5.00

Basic White 8-1/2" X 11" Cardstock -159276

Price: \$10.50

Basic White 8-1/2" X 11" Thick Cardstock -159229

Price: \$9.00

Daffodil Delight 8-1/2" X 11" Cardstock -119683

Price: \$10.00

Garden Green 8-1/2" X 11" Cardstock -102584

Price: \$10.00

Melon Mambo 8-1/2" X 11" Cardstock -115320