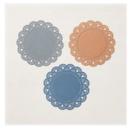

Heart & Home 12" X 12" (30.5 X 30.5 Cm) Designer

Series Paper -157928

**Sale: \$4.60**Price: \$11.50

Heart & Home Doilies - 157956

**Sale: \$2.00**Price: \$5.00

Basic White 8-1/2" X 11" Cardstock -159276

Price: \$10.50