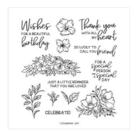

## Supply List

Apr 25, 2024

Patty Bennett 510-724-1693 pattystamps@comcast.net www.PattyStamps.com

Fitting Florets 12" X 12" (30.5 X 30.5 Cm) Designer Series Paper -161814

**Sale: \$4.80** Price: \$12.00

Framed Florets
Photopolymer
Stamp Set
(English) - 161815