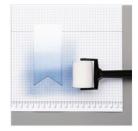

Price: £51.00

Rooted In Nature Wood-Mount Bundle - 148352

Price: £78.25

Sponge Brayers - 141714

Price: £7.50

Jet Black Stazon Pad - 101406

Price: £9.50

Faceted Dots - 146910