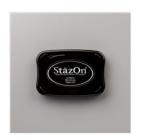

Price: £51.00

Rooted In Nature Wood-Mount Bundle - 148352

Price: £78.25

Sponge Brayers - 141714

Price: £7.50

Jet Black Stazon Pad - 101406

Price: £9.50

Faceted Dots - 146910