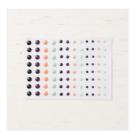

Price: £51.00

Rooted In Nature Wood-Mount Bundle - 148352

Price: £78.25

Sponge Brayers - 141714

Price: £7.50

Jet Black Stazon Pad - 101406

Price: £9.50

Faceted Dots - 146910