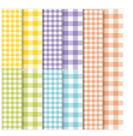

Whisper White 8-1/2" X 11" Cardstock -100730

Price: \$9.75

Stitched Shapes Dies - 145372

Price: \$30.00

Gingham Gala 6" X 6" (15.2 X 15.2 Cm) Designer Series Paper -148554

Price: \$11.00

Balmy Blue 8-1/2" X 11" Cardstock -146982