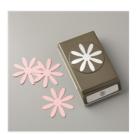

Big Shot - 143263

Price: \$110.00

Daisy Punch - 143713

Price: \$18.00

1/2" (1.3 Cm) Circle Punch -119869

Price: \$6.00

Shaded Spruce Classic Stampin' Pad - 147088

Price: \$9.00