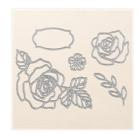

Rose Garden Thinlits Dies -140619

Watercolor Paper - 122959

Crushed Curry 8-1/2" X 11" Cardstock -131199

Basic Black 8-1/2" X 11" Cardstock -121045

Whisper White 8-1/2" X 11" Cardstock -100730

Daffodil Delight Classic Stampin' Pad - 126944