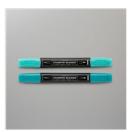

**Sale: \$3.00** Price: \$7.50

Bermuda Bay Stampin' Blends Combo Pack -154878

**Sale: \$3.60** Price: \$9.00

Take Your Pick - 144107

Price: \$11.00

White 3/8" (1 Cm) Glittered Organdy Ribbon - 156408

Price: \$8.50