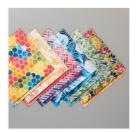

## Apr 23, 2024

Back On Your Feet Cling Stamp Set -149385

Price: \$21.00

See A Silhouette Designer Series Paper - 149443

Price: \$11.50

Mossy Meadow 8-1/2" X 11" Cardstock -133676

Price: \$10.00

Whisper White 8-1/2" X 11" Cardstock -100730