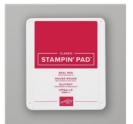

Price: \$11.50

Real Red Classic Stampin' Pad -147084

Price: \$9.00

Stampin' Cut & Emboss Machine -149653

Price: \$128.00

Be Mine Stitched Dies - 151814

**Sale: \$21.00** Price: \$35.00

Stitched Nested Labels Dies -149638