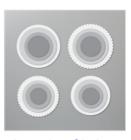

Price: \$35.00

Layering Circles
Dies - 151770

Price: \$35.00

Twigs & Sprigs Embossing Folder & Die - 159168

**Sale: \$28.00** Price: \$35.00

Stampin' Cut & Emboss Machine -149653

Price: \$128.00

2022-2024 In Color Matte Decorative Dots - 159186