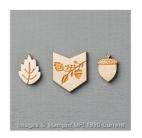

Price: \$26.00

Into The Woods Elements - 139636

Price: \$6.50

Into The Woods Designer Series Paper - 139586

Price: \$11.00

Gold Metallic Thread - 138401

Price: \$3.50

Soft Suede Classic Stampin' Pad -126978