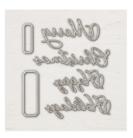

## Apr 23, 2024

Barn Door Cling-Mount Stamp Set -151247

Price: \$20.00

Sliding Door Dies -145662

Price: \$27.00

Merry Christmas To All Photopolymer Stamp Set -147702

Price: \$27.00

Merry Christmas Dies - 147912