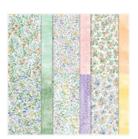

Petals
Photopolymer
Stamp Set 155070

Price: \$22.00

Penned Flowers Dies - 155557

**Sale: \$12.00** Price: \$30.00

Hand-Penned 12" X 12" (30.5 X 30.5 Cm) Designer Series Paper -155499

Price: \$11.50

Garden Green 8-1/2" X 11" Cardstock -102584