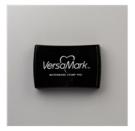

Price: \$5.00

Shaded Spruce 8-1/2" X 11" Cardstock -146981

Price: \$11.50

Shaded Spruce Classic Stampin' Pad - 147088

Price: \$9.00

Metallics Embossing Powders - 155555

Price: \$18.00

Versamark Pad - 102283

Price: \$9.50

Heat Tool - 129053

Price: \$32.00

Heartfelt Hexagon Punch - 162888

Price: \$23.00

Sending Smiles
Photopolymer
Stamp Set
(English) - 158701

Price: \$22.00

Sending Dies (English) - 159271