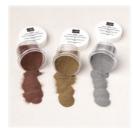

Price: \$5.00

Shaded Spruce 8-1/2" X 11" Cardstock -146981

Price: \$11.50

Shaded Spruce Classic Stampin' Pad - 147088

Price: \$9.00

Metallics Embossing Powders - 155555

Price: \$18.00

Versamark Pad - 102283

Price: \$9.50

Heat Tool - 129053

Price: \$32.00

Heartfelt Hexagon Punch - 162888

Price: \$23.00

Sending Smiles
Photopolymer
Stamp Set
(English) - 158701

Price: \$22.00

Sending Dies (English) - 159271