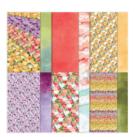

Flowering Fields 12" X 12" (30.5 X 30.5 Cm) Designer Series Paper -157670

**Sale: \$4.60** Price: \$11.50

Basic White 8-1/2" X 11" Cardstock -159276

Price: \$13.00

Brushed Metallic Adhesive Backed Dots - 156506