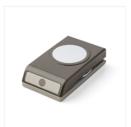

Price: \$9.75

Dashing Along Designer Series Paper - 149903

Price: \$11.00

2" (5.1 Cm) Circle Punch - 133782

Price: \$22.00

Starburst Punch - 143717

Price: \$18.00

Festive Farmhouse Cotton Twine -147888