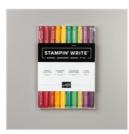

Price: \$9.00

Garden Green 8-1/2" X 11" Cardstock -102584

Price: \$10.00

Regals Stampin' Write Markers -147155

Price: \$30.00

Cherry Cobbler 8-1/2" X 11" Cardstock -119685

Price: \$10.00

Whisper White 8-1/2" X 11" Cardstock -100730