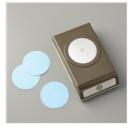

Price: \$9.75

Dashing Along Designer Series Paper - 149903

Price: \$11.00

2" (5.1 Cm) Circle Punch - 133782

Price: \$22.00

Starburst Punch - 143717

Price: \$18.00

Festive Farmhouse Cotton Twine -147888