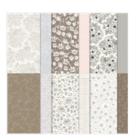

Abigail Rose 12" X 12" (30.5 X 30.5 Cm) Designer Series Paper -159037

**Sale: \$10.80** Price: \$12.00

Very Vanilla 8-1/2" X 11" Cardstock -101650

Price: \$10.50

Early Espresso 8-1/2" X 11" Cardstock -119686