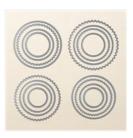

Price: \$8.50

Layering Circles Dies - 141705

Price: \$35.00

Lemon Lime Twist 8-1/2" X 11" Cardstock -144245

Price: \$10.00

Pool Party 8-1/2" X 11" Cardstock -122924

Price: \$10.00

Whisper White 8-1/2" X 11" Cardstock -100730