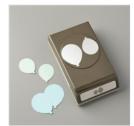

Price: \$8.75

Classic Label Punch - 141491

Price: \$31.00

Cake Builder Punch - 148525

Price: \$31.00

Balloon Bouquet Punch - 140609

Price: \$31.00

Stitched Rectangle Dies - 148551