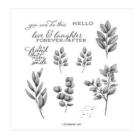

Biggest Wish Photopolymer Stamp Set (English) - 155052

Forever Fern Cling Stamp Set (En) -152559

Basic White 8-1/2" X 11" Cardstock -159276

Very Vanilla 8-1/2" X 11" Cardstock -101650

Merry Merlot 8-1/2" X 11" Cardstock -146979