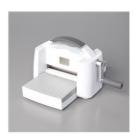

**Sale: \$4.80** Price: \$12.00

Parakeet Party 1/8" (3.2 Mm) Metallic Woven Ribbon - 159196

**Sale: \$5.40** Price: \$9.00

Stampin' Cut & Emboss Machine -149653

Price: \$128.00

Paper Snips Scissors - 103579