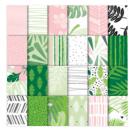

Tropical Chic Wood-Mount Stamp Set -146750

Price: \$30.00

Tropical Escape 6" X 6" (15.2 X 15.2 Cm) Designer Series Paper -146916

Price: \$11.00

Gold Glimmer Paper - 146958

Price: \$5.00

Tropical Escape 8-1/2" X 11" Cardstock Pack -