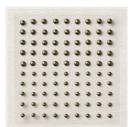

Polished Pink 3/8" (1 Cm) Open Weave Ribbon -155714

Price: \$7.00

Glossy Dots Assortment -158827

Price: \$8.00

Rustic Metallic Adhesive-Backed Dots - 159082

Price: \$8.00

Elegant Faceted Gems - 152464

Price: \$7.50