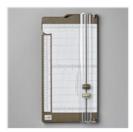

Poppy Parade 8-1/2" X 11" Cardstock -119793

Whisper White 8-1/2" X 11" Thick Cardstock -140272

Built Using: My Stampin Blog

Multipurpose Liquid Glue -110755

Paper Trimmer - 152392