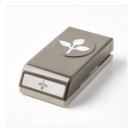

Merry Little Christmas Designer Series Paper - 144621

Price: \$11.00

Leaf Punch - 144667

Price: \$16.00

Foil Snowflakes\* - 144642

Price: \$6.00