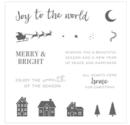

Watercolor Christmas Clear-Mount Stamp Set\* - 144838

Price: \$18.00

Watercolor Christmas Wood-Mount Stamp Set\* - 144835

Price: \$25.00

Snowflake Sentiments Clear-Mount Stamp Set -144820

Price: \$22.00

Snowflake Sentiments Clear-Mount Bundle\* -146053

Price: \$46.75

Snowflake Sentiments Wood-Mount Stamp Set -144817

Price: \$30.00

Snowflake Sentiments Wood-Mount Bundle\* -146052

Price: \$54.00

Merry Music Specialty Designer Series Paper -144623

Price: \$13.00