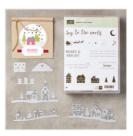

Price: \$29.00

Hearts Come Home Clear-Mount Bundle\* - 146068

Price: \$47.50

Hearts Come Home Wood-Mount Bundle\* -146065

Price: \$54.75

Donna Ross

Hometown Greetings Edgelits Dies - 144671

Price: \$32.00