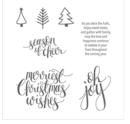

Watercolor Christmas Clear-Mount Stamp Set\* - 144838

Price: \$18.00

Watercolor Christmas Wood-Mount Stamp Set\* - 144835

Price: \$25.00

Snowflake Sentiments Clear-Mount Stamp Set -144820

Price: \$22.00

Snowflake Sentiments Clear-Mount Bundle\* -146053

Price: \$46.75

Snowflake Sentiments Wood-Mount Stamp Set -144817

Price: \$30.00

Snowflake Sentiments Wood-Mount Bundle\* -146052

Price: \$54.00

Merry Music Specialty Designer Series Paper -144623

Price: \$13.00