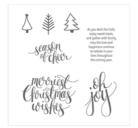

Watercolor Christmas Clear-Mount Stamp Set\* - 144838

Price: \$18.00

Watercolor Christmas Wood-Mount Stamp Set\* - 144835

Price: \$25.00

Snowflake Sentiments Clear-Mount Stamp Set -144820

Price: \$22.00

Snowflake Sentiments Clear-Mount Bundle\* -146053

Price: \$46.75

Snowflake Sentiments Wood-Mount Stamp Set -144817

Price: \$30.00

Snowflake Sentiments Wood-Mount Bundle\* -146052

Price: \$54.00

Merry Music Specialty Designer Series Paper -144623

Price: \$13.00