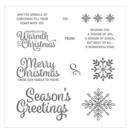

Watercolor Christmas Clear-Mount Stamp Set\* - 144838

Price: \$18.00

Watercolor Christmas Wood-Mount Stamp Set\* - 144835

Price: \$25.00

Snowflake Sentiments Clear-Mount Stamp Set -144820

Price: \$22.00

Snowflake Sentiments Clear-Mount Bundle\* -146053

Price: \$46.75

Snowflake Sentiments Wood-Mount Stamp Set -144817

Price: \$30.00

Snowflake Sentiments Wood-Mount Bundle\* -146052

Price: \$54.00

Merry Music Specialty Designer Series Paper -144623

Price: \$13.00