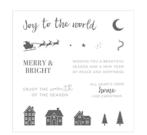

Watercolor Christmas Clear-Mount Stamp Set\* - 144838

Price: \$18.00

Watercolor Christmas Wood-Mount Stamp Set\* - 144835

Price: \$25.00

Snowflake Sentiments Clear-Mount Stamp Set -144820

Price: \$22.00

Snowflake Sentiments Clear-Mount Bundle\* -146053

Price: \$46.75

Snowflake Sentiments Wood-Mount Stamp Set -144817

Price: \$30.00

Snowflake Sentiments Wood-Mount Bundle\* -146052

Price: \$54.00

Merry Music Specialty Designer Series Paper -144623

Price: \$13.00