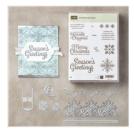

Watercolor Christmas Clear-Mount Stamp Set\* - 144838

Price: \$18.00

Watercolor Christmas Wood-Mount Stamp Set\* - 144835

Price: \$25.00

Snowflake Sentiments Clear-Mount Stamp Set -144820

Price: \$22.00

Snowflake Sentiments Clear-Mount Bundle\* -146053

Price: \$46.75

Snowflake Sentiments Wood-Mount Stamp Set -144817

Price: \$30.00

Snowflake Sentiments Wood-Mount Bundle\* -146052

Price: \$54.00

Merry Music Specialty Designer Series Paper -144623

Price: \$13.00