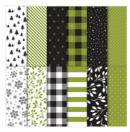

Merry Little Christmas Designer Series Paper - 144621

Price: \$11.00

Leaf Punch - 144667

Price: \$16.00

Foil Snowflakes\* - 144642

Price: \$6.00