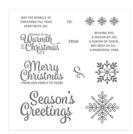

Watercolor Christmas Clear-Mount Stamp Set\* - 144838

Price: \$18.00

Watercolor Christmas Wood-Mount Stamp Set\* - 144835

Price: \$25.00

Snowflake Sentiments Clear-Mount Stamp Set -144820

Price: \$22.00

Snowflake Sentiments Clear-Mount Bundle\* -146053

Price: \$46.75

Snowflake Sentiments Wood-Mount Stamp Set -144817

Price: \$30.00

Snowflake Sentiments Wood-Mount Bundle\* -146052

Price: \$54.00

Merry Music Specialty Designer Series Paper -144623

Price: \$13.00