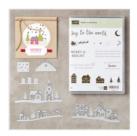

Price: \$29.00

Hearts Come Home Clear-Mount Bundle\* - 146068

Price: \$47.50

Hearts Come Home Wood-Mount Bundle\* -146065

Price: \$54.75

Donna Ross

Hometown Greetings Edgelits Dies - 144671

Price: \$32.00