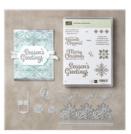

Watercolor Christmas Clear-Mount Stamp Set\* - 144838

Price: \$18.00

Watercolor Christmas Wood-Mount Stamp Set\* - 144835

Price: \$25.00

Snowflake Sentiments Clear-Mount Stamp Set -144820

Price: \$22.00

Snowflake Sentiments Clear-Mount Bundle\* -146053

Price: \$46.75

Snowflake Sentiments Wood-Mount Stamp Set -144817

Price: \$30.00

Snowflake Sentiments Wood-Mount Bundle\* -146052

Price: \$54.00

Merry Music Specialty Designer Series Paper -144623

Price: \$13.00