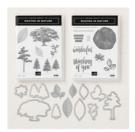

Price: \$110.00

Magnetic Platform - 130658

Price: \$40.00

Nature's Root Dies - 146341

Price: \$39.00

Stampin' Trimmer - 126889

Price: \$30.00

Faceted Dots - 146910