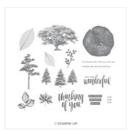

Rooted In Nature Clear-Mount Stamp Set -146482

Price: \$42.00

Nature's Poem Designer Series Paper - 146338

Price: \$11.00

Rich Razzleberry 8-1/2" X 11" Cardstock -115316

Price: \$9.25

Grapefruit Grove 8-1/2" X 11" Cardstock -146972