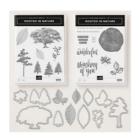

## Supply List Apr 20, 2024

Rooted In Nature Wood-Mount Bundle - 148352

Price: \$84.50

Rooted In Nature Wood-Mount Stamp Set -146479

Price: \$55.00

Rooted In Nature Clear-Mount Bundle - 148353

Price: \$72.75

Rooted In Nature Clear-Mount Stamp Set -146482

Price: \$42.00

Nature's Poem Designer Series Paper - 146338

Price: \$11.00

Rich Razzleberry 8-1/2" X 11" Cardstock -115316

Price: \$9.25

Grapefruit Grove 8-1/2" X 11" Cardstock -146972