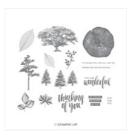

Rooted In Nature Clear-Mount Stamp Set -146482

Price: \$42.00

Nature's Poem Designer Series Paper - 146338

Price: \$11.00

Rich Razzleberry 8-1/2" X 11" Cardstock -115316

Price: \$9.25

Grapefruit Grove 8-1/2" X 11" Cardstock -146972