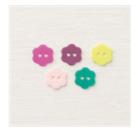

2017–2019 In Color Flower Buttons - 146931

Price: \$7.00

Whisper White Solid Baker's Twine - 124262

Price: \$3.50