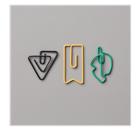

Cupcake Cutouts
Framelits Dies 141474

**Sale: \$16.20** Price: \$27.00

<u>Detailed Dragonfly</u> <u>Thinlits Dies -</u>

142749

Sale: \$18.60

Price: \$31.00

Eclectic Shaped
Paper Clips 144167

Price: \$6.00