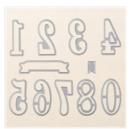

Home Sweet
Home Thinlits Dies
- 140279

**Sale: \$22.80**Price: \$38.00

<u>Large Numbers</u> <u>Framelits Dies -</u> 140622

**Sale: \$18.60**Price: \$31.00

Metallics Sequin
Assortment -

144214

**Sale: \$2.00** Price: \$5.00