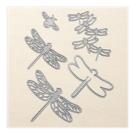

Cupcake Cutouts
Framelits Dies 141474

**Sale: \$16.20** Price: \$27.00

<u>Detailed Dragonfly</u> <u>Thinlits Dies -</u>

142749

Sale: \$18.60

Price: \$31.00

Eclectic Shaped
Paper Clips 144167

Price: \$6.00