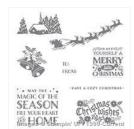

Price: \$16.00

Versatile Christmas Clear-Mount Stamp Set -140392

Price: \$19.00

Versatile Christmas Wood-Mount Stamp Set -140389

Price: \$27.00

Winter Wishes Clear-Mount Stamp Set -139745

Price: \$18.00

Winter Wishes Wood-Mount Stamp Set -139742