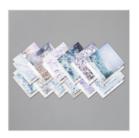

Feels Like Frost 6" X 6" (15.2 X 15.2 Cm) Specialty Designer Series Paper - 150444

**Sale: \$9.00**Price: \$15.00

Seaside Spray Stampin' Blends Combo Pack -154901

**Sale: \$4.00** Price: \$9.00

Flirty Flamingo Stampin' Blends Combo Pack -154884