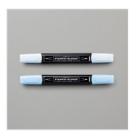

Feels Like Frost 6" X 6" (15.2 X 15.2 Cm) Specialty Designer Series Paper - 150444

**Sale: \$9.00**Price: \$15.00

Seaside Spray Stampin' Blends Combo Pack -154901

**Sale: \$4.00** Price: \$9.00

Flirty Flamingo Stampin' Blends Combo Pack -154884