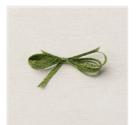

**Sale: \$6.00** Price: \$10.00

Sweet Sorbet 1/8" (3.2 Mm) Metallic Woven Ribbon -159200

**Sale: \$5.40** Price: \$9.00

Parakeet Party 1/8" (3.2 Mm) Metallic Woven Ribbon - 159196

**Sale: \$5.40** Price: \$9.00

Tahitian Tide 1/8" (3.2 Mm) Metallic Woven Ribbon -159197

**Sale: \$5.40** Price: \$9.00

Starry Sky 1/8" (3.2 Mm) Metallic Woven Ribbon -159198

**Sale: \$5.40** Price: \$9.00

Orchid Oasis 1/8" (3.2 Mm) Woven Metallic Ribbon -159199